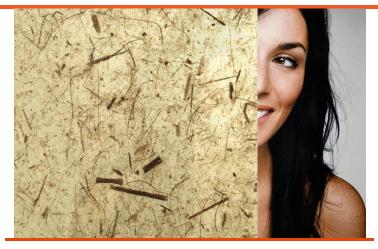

## **Product Description**

**SOLYX® SXN-1730 Banana DryApply** features shredded banana bark inclusions on a semi-opaque background, adding dimension and texture, providing privacy, and bringing a touch of nature indoors.

## **Product Details**

**SOLYX® SXN-1730 Banana DryApply** is made from 100% kozo with large pieces of banana bark as added inclusions. Kozo, which is light, crisp, and semi-translucent, is the inner bark of the mulberry tree which is harvested without harming the tree. The banana tree inclusions are taken from the tree after the banana harvest is completed when the tree would normally be discarded without any other use. The inclusions of the banana bark are random so each foot of film will differ. This film is ideal for privacy, decorative, or architectural applications.